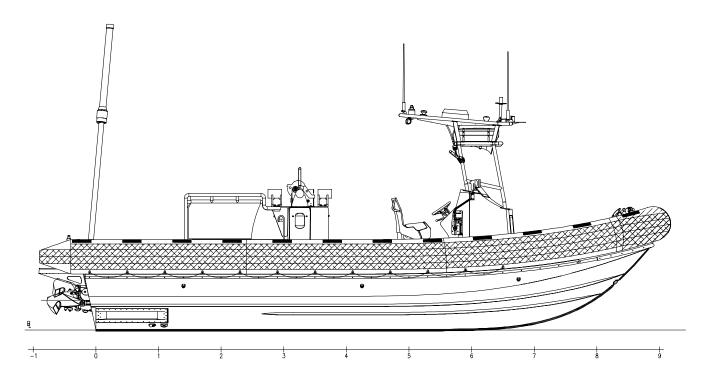

#### **Dimensions**

 Length
 10,100 mm

 Beam
 3,500 mm

 Height
 3,600 mm

 Weight
 5,000 kg

# **Propulsion System**

Engine inboard diesel Power 2x 440 hp Propulsion waterjet

#### Material

Construction GRP / CRP / inflatable collar