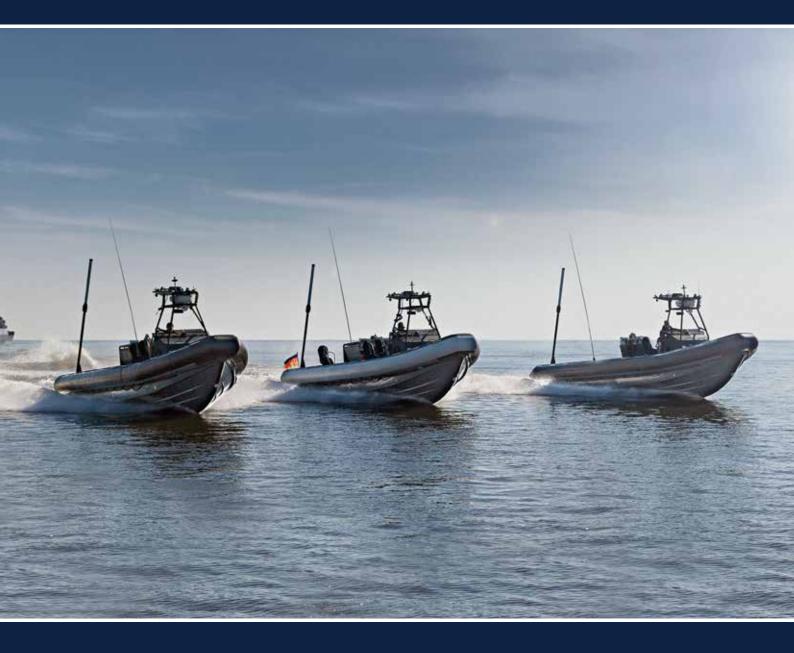

# 10m SPECIAL FORCES RHIB

Type SFB 10.1

- » Specifically designed for military operations
- » Ideal for support operations like boarding, escort, transport, MedEvac, diving support, rescue
- » Fully naval communication and navigation package
- » Shipboard or independent use

## General

Capacity 15 persons