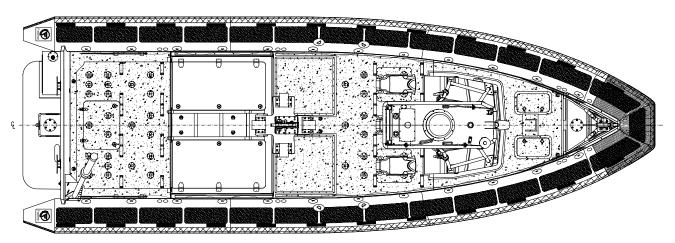

## General

Capacity 15 persons

## **Equipment**

Outfitting as per customers request

Release Gear single hook with anti-pendulation device