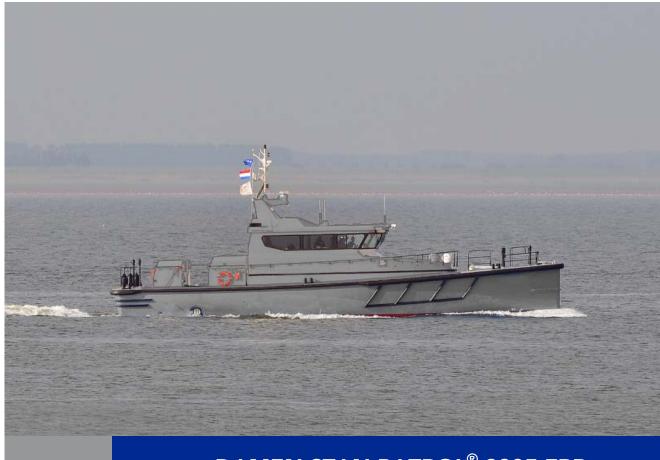

## **DAMEN STAN PATROL® 2205 FRP**

"SEA AXE"

**GENERAL** 

HULL MATERIAL FRP SUPERSTRUCTURE FRP

BASIC FUNCTIONS Patrol, surveillance and safety duties
CLASSIFICATION Burgary Veritas

Bureau Veritas I ∗Hull • MACH

Special Service/Fast Patrol Boat

Sea Area 3

**DIMENSIONS** 

 LENGTH O.A.
 22.80 m

 BEAM O.A.
 6.08 m

 DEPTH AT SIDES
 2.65 m

 DRAUGHT MAX
 1.50 m

**CAPACITIES** 