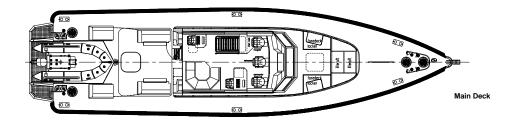

With small capstan

4 m RIB

LIFE SAVING EQUIPMENT

LIFE BUOYS

LIFE JACKETS

Based on number of persons on board

LIFE RAFTS

1x 10 persons

ACCOMODATION

BELOW MAIN DECK
MAIN DECK
MAIN DECK
AIR CONDITIONING

Mess, pantry, toilet, shower, stores and cabins
8x motion damped seats
120,000 BTU/hr

NAUTICAL, SURVEILLANCE AND COMMUNICATION EQUIPMENT

SEARCHLIGHT 1x 500W, 230V
COMPASS Magnetic
ECHO SOUNDER
RADAR