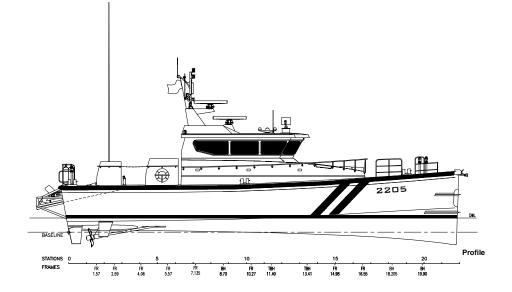

## **DAMEN STAN PATROL® 2205 FRP**

"SEA AXE"

**GENERAL** 

HULL MATERIAL FRP SUPERSTRUCTURE FRP

BASIC FUNCTIONS Patrol, surveillance and safety duties
CLASSIFICATION Burgary Veritas

Bureau Veritas I ∗Hull • MACH

Special Service/Fast Patrol Boat

Sea Area 3

**DIMENSIONS** 

 LENGTH O.A.
 22.80 m

 BEAM O.A.
 6.08 m

 DEPTH AT SIDES
 2.65 m

 DRAUGHT MAX
 1.50 m

**CAPACITIES** 

**PROPULSION SYSTEM** 

MAIN ENGINES 2x MTU/Caterpillar
TOTAL POWER 1600 - 1800 kW
GEARBOXES 2x ZF/Reintjes
PROPULSION 2x Fixed pitch propellers

**ELECTRICAL EQUIPMENT** 

 NETWORK
 24V d.c, 230/400V 50 Hz a.c.