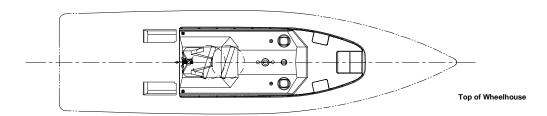

With small capstan

4 m RIB

LIFE SAVING EQUIPMENT

LIFE BUOYS

LIFE JACKETS

Based on number of persons on board

LIFE RAFTS

1x 10 persons

ACCOMODATION

BELOW MAIN DECK
MAIN DECK
MAIN DECK
AIR CONDITIONING

Mess, pantry, toilet, shower, stores and cabins
8x motion damped seats
120,000 BTU/hr

NAUTICAL, SURVEILLANCE AND COMMUNICATION EQUIPMENT

SEARCHLIGHT 1x 500W, 230V
COMPASS Magnetic
ECHO SOUNDER
RADAR