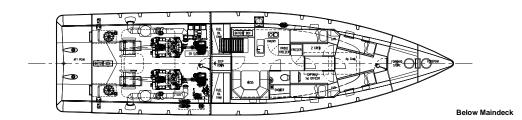

ACCOMODATION

BELOW MAIN DECK
MAIN DECK
MAIN DECK
AIR CONDITIONING

Mess, pantry, toilet, shower, stores and cabins
8x motion damped seats
120,000 BTU/hr

NAUTICAL, SURVEILLANCE AND COMMUNICATION EQUIPMENT

SEARCHLIGHT 1x 500W, 230V
COMPASS Magnetic
ECHO SOUNDER
RADAR